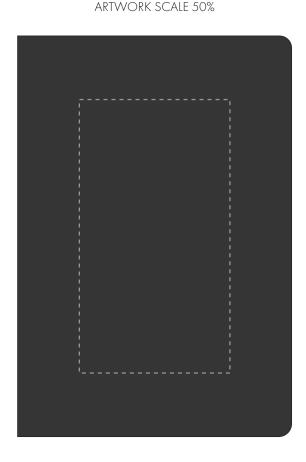

## **PANTONE REFERENCE(S)**

Debossing/Foil blocking

Product Image for visualisation - colours may vary

The dashed line is to demonstrate print area and will not appear on your printed item

| ARTWORK SCALE 100%           |
|------------------------------|
| Max print area: 80mm x 145mm |
|                              |
|                              |
|                              |
| 1 1                          |
| 1<br>1                       |
| 1<br>1                       |
|                              |
|                              |
|                              |
|                              |
|                              |
|                              |
|                              |
| 1<br>1                       |
|                              |
|                              |
|                              |
|                              |
|                              |
|                              |
|                              |
|                              |
| 1<br>1                       |
|                              |
|                              |
|                              |
|                              |
|                              |
|                              |
|                              |
|                              |
| 1<br>1                       |
|                              |
| <u></u>                      |
|                              |
|                              |
|                              |